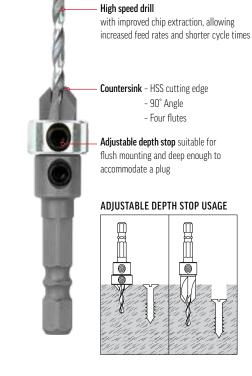

Suits: Portable power drills

Countersink - HSS cutting edge

Adjustable depth stop suitable for flush mounting and deep enough to

## ADJUSTABLE DEPTH STOP USAGE

Packaged with grub screw for replacing drill and adjusting the depth stop

CARDED - 1 PCE Supplied in hangable card