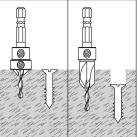

## ADJUSTABLE DEPTH STOP USAGE

Packaged with grub screw for replacing drill and adjusting the depth stop

CARDED - 1 PCE Supplied in hangable card